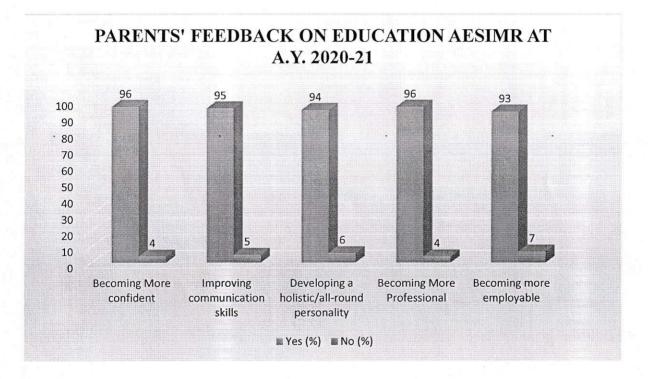

# Tick mark

| Stakeholder | 2021-22 | 2020-21 | 2019-20  | 2018-19  | 2017-18                           |
|-------------|---------|---------|----------|----------|-----------------------------------|
| Students    | # II    | ✓       | · 11 · 1 |          |                                   |
| Teachers    |         | ✓       |          |          |                                   |
| Alumni      |         | ✓ .     | ✓        | 100      | H <sub>1.0</sub> H <sub>1.0</sub> |
| Employers   |         | ✓       |          | 4 28 2 1 |                                   |
| Parents     |         | ✓       | II.      | -        |                                   |