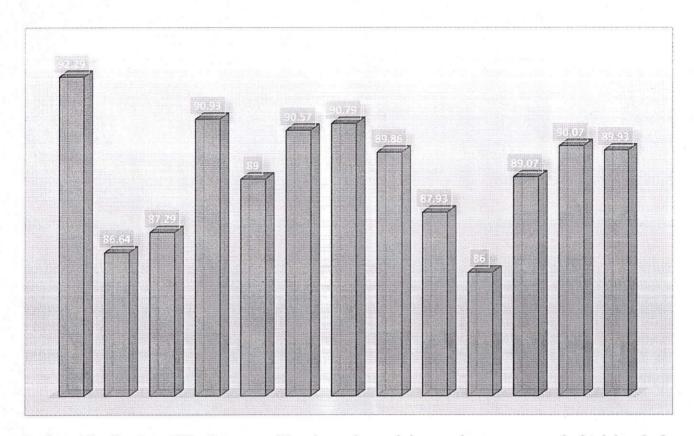

91                                       | 85        | 88        | 89        | 89        | 91             | 89        | 86        | 86        | 86        | 89        | 89             | 89        |
| 13  | Faculty completes syllabus on time                                                           | 93                                       | 83        | 83        | 89        | 89        | 88             | 89        | 89        | 88        | 85        | 89        | 88             | 91        |
| 14  | Faculty focuses on<br>Course and Program<br>Outcomes                                         | 92                                       | 85        | 86        | 91        | 89        | 92             | 89        | 89        | 86        | 86        | 88        | 86             | 89        |





Students' feedback on Effectiveness of Teachers showed that students expressed a high level of satisfaction with the teaching and learning process. In fact, almost all faculty members received a rating of more than 86% across various parameters. This positive feedback is a testament to the quality of teaching at the institution and reflects the dedication and expertise of the faculty members in facilitating the learning process.



#### b. Teachers

# Teachers' Feedback on Curriculum A.Y. 2020-21 Number of teachers participated in feedback: 06.

Feedback of the teachers on the Curriculum is collected for semester I. The percentages given below are totals of strongly agree and agree and strongly disagree and disagree (5 & 4 strongly agree and 1 &2 strongly disagree and disagree. Neither a