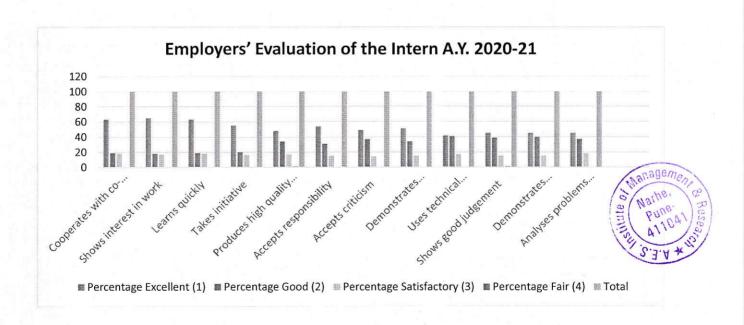

# Tick mark

| Stakeholder | 2021-22 | 2020-21 | 2019-20  | 2018-19  | 2017-18                           |
|-------------|---------|---------|----------|----------|-----------------------------------|
| Students    | # II    | ✓       | · 11 · 1 |          |                                   |
| Teachers    |         | ✓       |          |          |                                   |
| Alumni      |         | ✓ .     | ✓        | 100      | H <sub>1.0</sub> H <sub>1.0</sub> |
| Employers   |         | ✓       |          | 4 28 2 1 |                                   |
| Parents     |         | ✓       | II.      | -        |                                   |