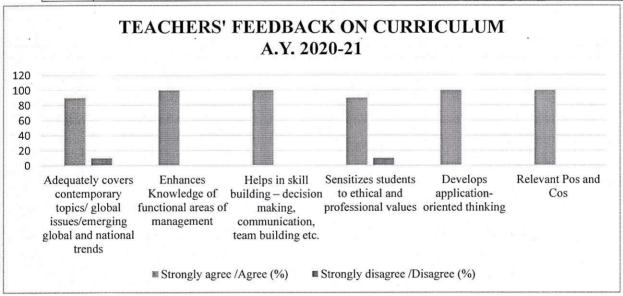

# Tick mark

| Stakeholder | 2021-22 | 2020-21 | 2019-20  | 2018-19  | 2017-18                           |
|-------------|---------|---------|----------|----------|-----------------------------------|
| Students    | # II    | ✓       | · 11 · 1 |          |                                   |
| Teachers    |         | ✓       |          |          |                                   |
| Alumni      |         | ✓ .     | ✓        | 100      | H <sub>1.0</sub> H <sub>1.0</sub> |
| Employers   |         | ✓       |          | 4 28 2 1 |                                   |
| Parents     |         | ✓       | II.      | -        |                                   |