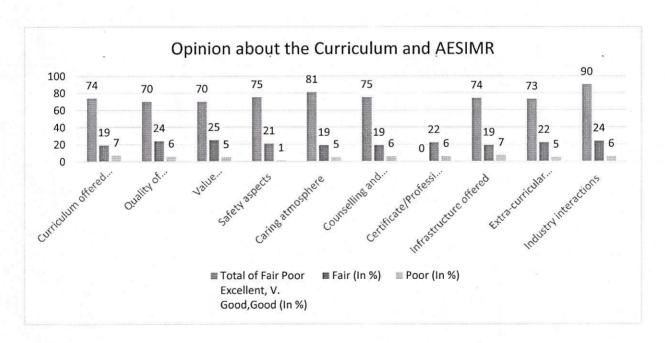

## ABHINAV EDUCATION SOCIETY'S

### INSTITUTE OF MANAGEMENT & RESEARCH (MBA & MCA)

AICTE Approved | Affiliated to SPPU, Pune | Approved by Govt. of Maharashtra

| CRITERION – I |                                |  |  |  |  |  |  |
|---------------|--------------------------------|--|--|--|--|--|--|
| KEY INDICATOR | 1.4- Feedback System           |  |  |  |  |  |  |
| METRIC NO.    | 1.4.1 - Stakeholders' Feedback |  |  |  |  |  |  |