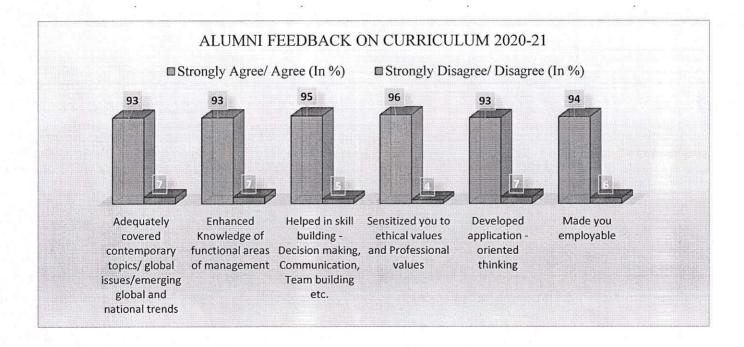

# Tick mark

| Stakeholder | 2021-22 | 2020-21 | 2019-20  | 2018-19  | 2017-18                           |
|-------------|---------|---------|----------|----------|-----------------------------------|
| Students    | # II    | ✓       | · 11 · 1 |          |                                   |
| Teachers    |         | ✓       |          |          |                                   |
| Alumni      |         | ✓ .     | ✓        | 100      | H <sub>1.0</sub> H <sub>1.0</sub> |
| Employers   |         | ✓       |          | 4 28 2 1 |                                   |
| Parents     |         | ✓       | II.      | -        |                                   |