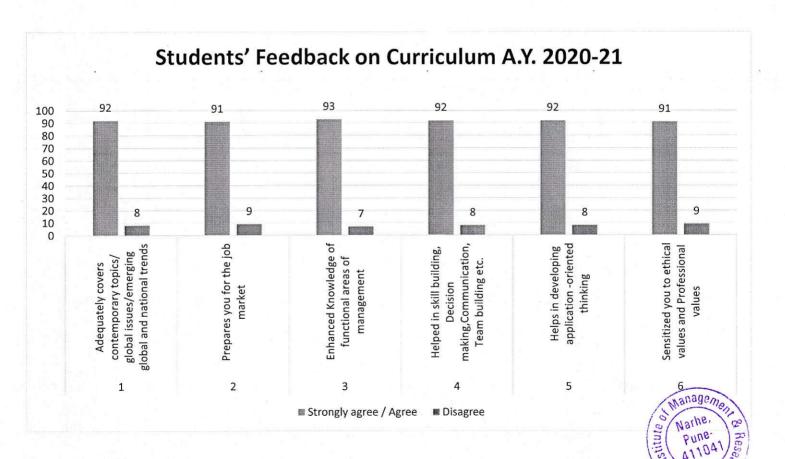

res you for the job market                                                          | 91 %                      | 9 %                            |
| 3      | Enhanced Knowledge of functional areas of management                                     | 93 %                      | 7 %                            |
| 4      | Helped in skill building, Decision making,<br>Communication, Team building etc.          | 92 %                      | 8 %                            |
| 5      | Helps in developing application -oriented thinking                                       | 92 %                      | 8 %                            |
| 6      | Sensitized you to ethical values and Professional values                                 | 91 %                      | 9 %                            |



Students' feedback on Curriculum showed that majority of students expressed satisfaction with the curriculum and rated it almost 91% across all parameters. Students were satisfied with the curriculum of SPPU and stated that it is well-designed and beneficial for improving students' employability skills. Additionally, students found the syllabus to be effective and useful for their academic and career development.

## Students' Feedback on Effectiveness of Teachers A.Y. 2020-21

| Sr. |                                                                                              | Subject Codes-Ratings in Percentages (%) |           |           |           |           |                |           |           |           |           |           |                |           |
|-----|--------