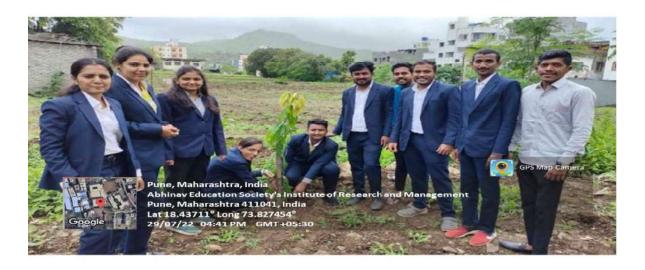

## b) Signages on the plants mentioning scientific names

The practice of having the names of each plant and tree will provide awareness among the staff and students.

Institute initiated green plantation and encourage student.