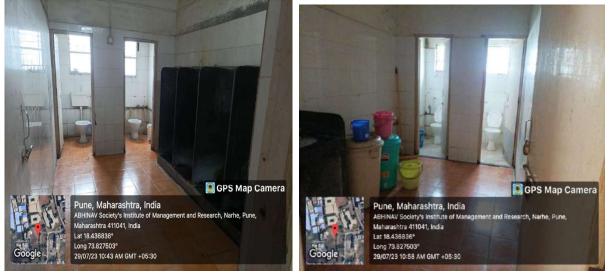

## On-site investigation and physical verification Facilities related to health and hygiene in the premises

The clean and hygienic premises is very well maintained by the Staff (Indoor and the Outdoors)

There are provisions for Sanitary Vending machine for menstrual hygiene of students

The washroom areas are quite clean and well equipped with hygiene facilities

The clean and hygienic premises is very well maintained by the Staff (Indoor and the Outdoors

The washroom areas are quite clean and well equipped with hygiene facilities

Do Save Foundation: