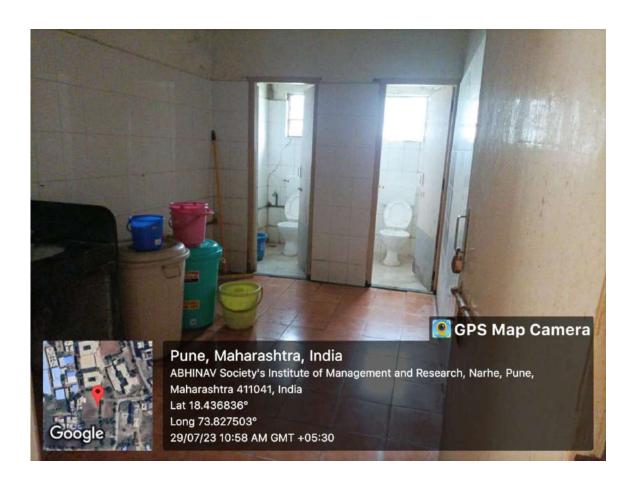

## On-site investigation and physical verification Facilities related to health and hygiene in the premises

The clean and hygienic premises is very well maintained by the Staff (Indoor and the Outdoors)

There are provisions for Sanitary Vending machine for menstrual hygiene of students

The washroom areas are quite clean and well equipped with hygiene facilities

The clean and hygienic premises is very well maintained by the Staff (Indoor and the Outdoors

The washroom areas are quite clean and well equipped with hygiene facilities

Do Save Foundation: