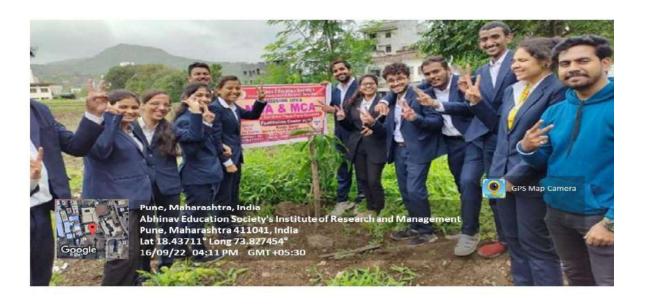

## b) Signages on the plants mentioning scientific names

The practice of having the names of each plant and tree will provide awareness among the staff and students.

Institute initiated green plantation and encourage student.