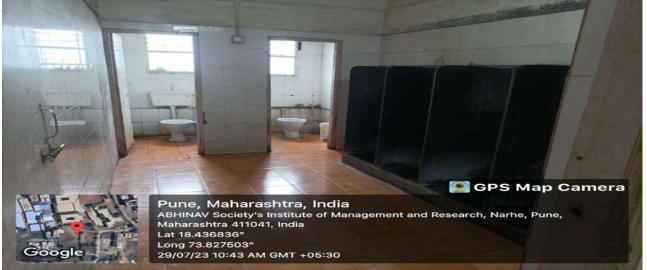

## On-site investigation and physical verification Facilities related to health and hygiene in the premises

The clean and hygienic premises is very well maintained by the Staff (Indoor and the Outdoors)

There are provisions for Sanitary Vending machine for menstrual hygiene of students

The washroom areas are quite clean and well equipped with hygiene facilities

The clean and hygienic premises is very well maintained by the Staff (Indoor and the Outdoors