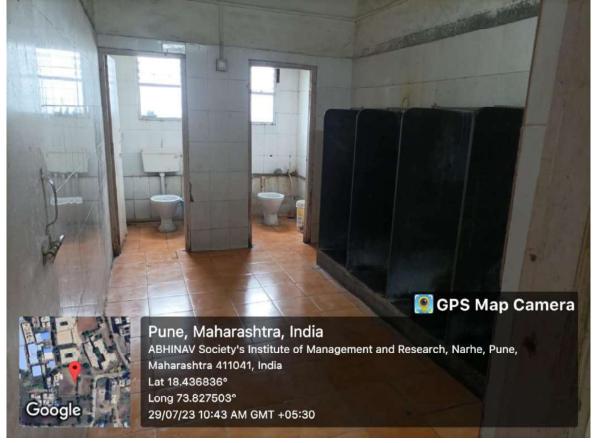

## On-site investigation and physical verification Facilities related to health and hygiene in the premises

The clean and hygienic premises is very well maintained by the Staff (Indoor and the Outdoors)

There are provisions for Sanitary Vending machine for menstrual hygiene of students

The washroom areas are quite clean and well equipped with hygiene facilities

The clean and hygienic premises is very well maintained by the Staff (Indoor and the Outdoors

The washroom areas are quite clean and well equipped with hygiene facilities

Do Save Foundation: