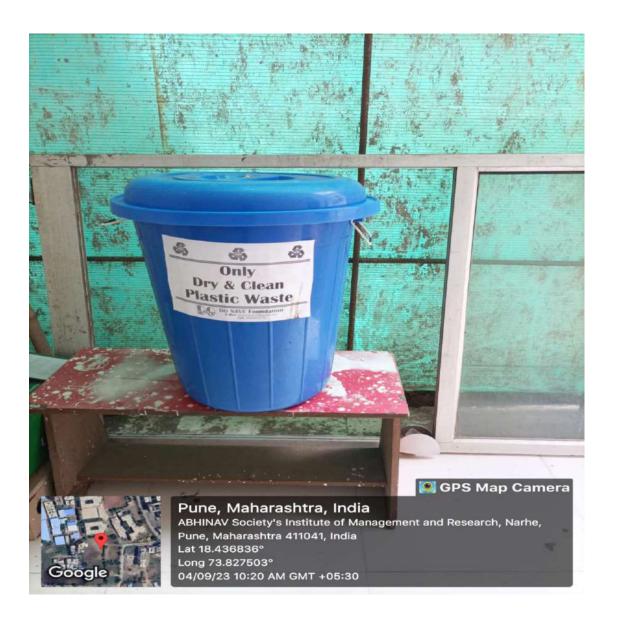

## On-site investigation and physical verification

Waste management practices in the premises

Garbage collection in the premises &

Dustbins in the indoor & outdoors of the premises

The washroom areas are quite clean and well equipped with hygiene facilities

Do Save Foundation: