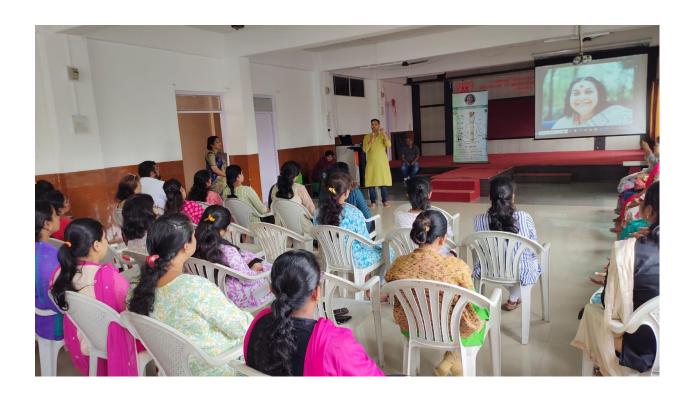

#### **Effective communication**

In AESIMR soft skill session of Components of effective has been conducted for MBA students, Communication process and handling them & Keep it short and sweet in communication – Composing effective messages.

Non – Verbal Communication: its importance and nuances: Facial Expression, Posture, Gesture, Eye contact, appearance (dress code).

S.3.A × 10 VI 107 1 00 VI SUPE. 100 100 Wayne. 100 100

(Approved by AICTE New Delhi, Affiliated to University of Pune) S.No. 23/3/2/2, A/P Narhe, Tal. -Haveli, Pune -411041 Email: abhinavmba.institute@yahoo.com