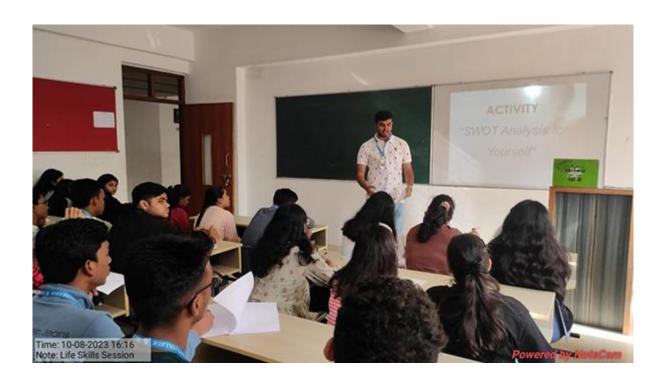

#### Life Skills

#### **Self Awareness**

Self-awareness allows one to manage one's emotions, thoughts, and behavior. It can also help people form a more accurate perception of the world. Without self-awareness, people are less likely to see things or problems that could negatively impact them.