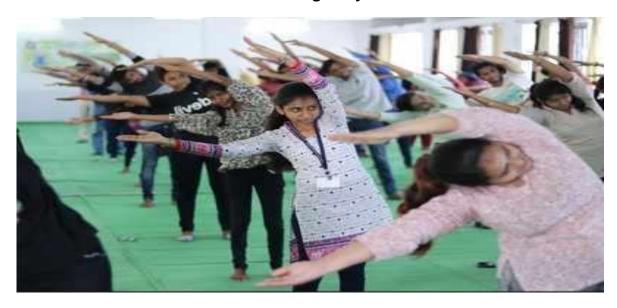

#### Life Skills

#### Yoga Day

The International Day of Yoga has been celebrated across the world annually on June 21 since 2015, following its inception in the United Nations General Assembly in 2014. Yoga is a physical, mental and spiritual practice which originated in ancient India