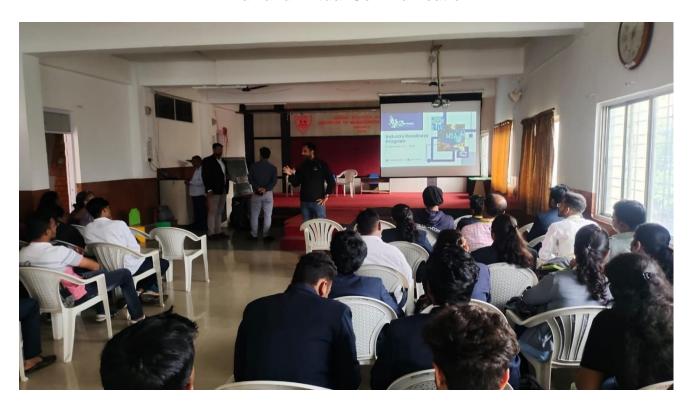

#### MBA 2022-23

#### **Soft Skills**

#### **Effective communication**

In AESIMR soft skill session of Components of effective has been conducted for MBA students, Communication process and handling them & Keep it short and sweet in communication – Composing effective messages.

Non – Verbal Communication: its importance and nuances: Facial Expression, Posture, Gesture, Eye contact, appearance (dress code).

(Approved by AICTE New Delhi, Affiliated to University of Pune) S.No. 23/3/2/2, A/P Narhe, Tal. -Haveli, Pune -411041 Email: abhinavmba.institute@yahoo.com