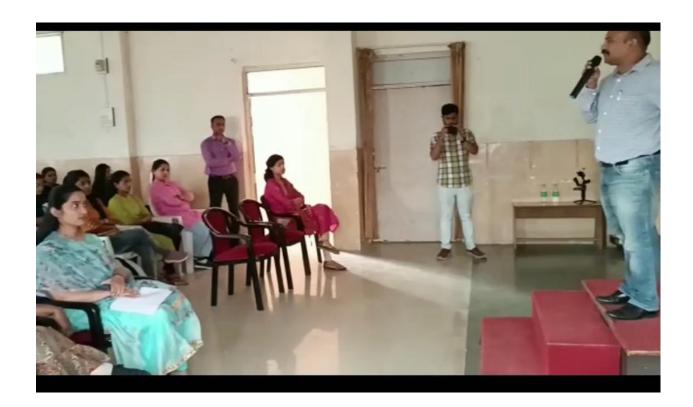

#### **SOFT SKILLS**

#### **Leadeship Management**

Leaders set direction and help themselves and others to do the right thing to move forward. To do this they create an inspiring vision, then motivate and inspire others to achieve it. They also manage delivery of the vision, either directly or indirectly, and build and coach their teams to make them ever stronger.