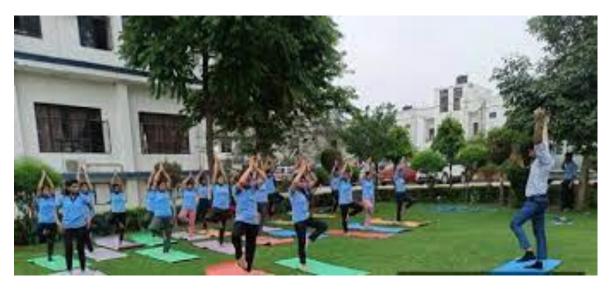

#### Yoga Day

The International Day of Yoga has been celebrated across the world annually on June 21 since 2015, following its inception in the United Nations General Assembly in 2014. Yoga is a physical, mental and spiritual practice which originated in ancient India